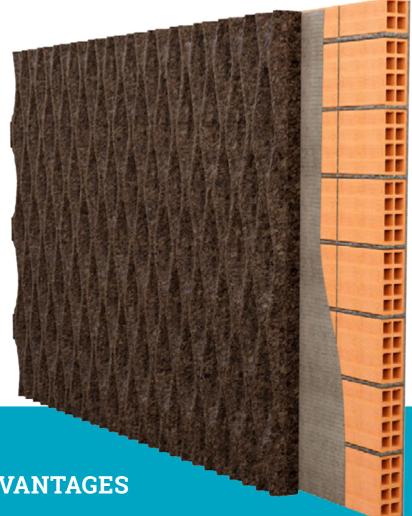

### **AGLOCORK FACHADAS**

### DECORATIVE CORK AT SIGHT

Aglocork Fachadas

Adhesive

Interior Brick

**ADVANTAGES** 

- 1. Excellent thermo-acoustic system performance
- 2. Excellent mechanical strength
- 3. Excellent system inertia
- 4. Dimensional stability of the material
- 5. High durability without loss of features
- 6. Healthier natural product
- 7. Comfort with healthy insulation
- 8. Excellent breathability capacity
- 9. Allows energy savings
- 10. Long term effectiveness

#### **SOLUTION DESCRIPTION**

Decorative boards of AGLOCORK FACHADAS, presenting a cork natural look.