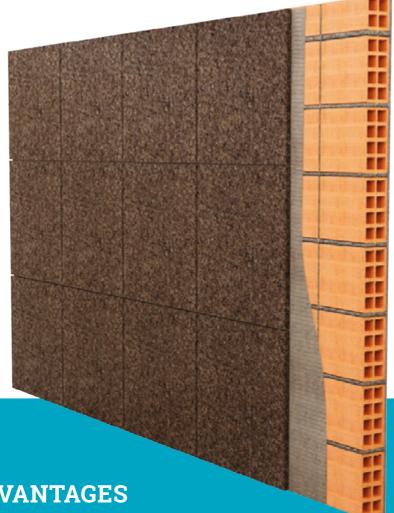

### **AGLOCORK FACHADAS**

### DECORATIVE CORK AT SIGHT

Aglocork Fachadas

Adhesive

Interior Brick

**ADVANTAGES** 

- 1. Excellent thermo-acoustic system performance
- 2. Excellent mechanical strength
- 3. Excellent system inertia
- 4. Dimensional stability of the material
- 5. High durability without loss of features
- 6. Healthier natural product
- 7. Comfort with healthy insulation
- 8. Excellent breathability capacity
- 9. Allows energy savings
- 10. Long term effectiveness

#### **SOLUTION DESCRIPTION**

Decorative boards of AGLOCORK FACHADAS, presenting a cork natural look.