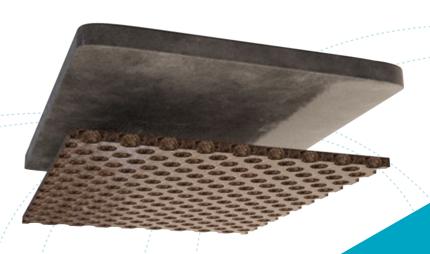

#### DECORATIVE CEILING CORK AT SIGHT

#### **SOLUTION DESCRIPTION**

Decorative boards of AGLOCORK POINT CLOUD, presenting a cork natural look with sound absorption capabilities, as ceiling finish

# RECOMMENDATIONS FOR APPLICATION

NOT CONTRACTUAL PHOTO

Glue or mechanical fixation the boards to the ceiling