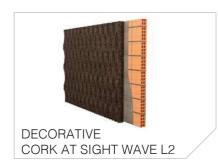

### **AGLOCORK WAVE L2** DECORATIVE CORK AT SIGHT

Aglocork Wave L2

Adhesive

Interior Brick

**ADVANTAGES** 

- 1. Excellent thermo-acoustic system performance
- 2. Excellent mechanical strength
- 3. Excellent system inertia
- 4. Dimensional stability of the material
- 5. High durability without loss of features
- 6. Healthier natural product
- 7. Comfort with healthy insulation
- 8. Excellent breathability capacity
- 9. Allows energy savings
- 10. Long term effectiveness

# AGLOCORK WAVE L2 DECORATIVE CORK AT SIGHT

#### **SOLUTION DESCRIPTION**

Decorative boards of AGLOCORK WAVE L2, presenting a cork natural look with sound absorption capabilities.