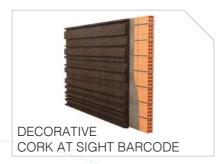

## AGLOCORK BARCODE

#### AGLOCORK BARCODE

#### **SOLUTION DESCRIPTION**

Decorative boards of AGLOCORK BARCODE, presenting a cork natural look with sound absorption capabilities.