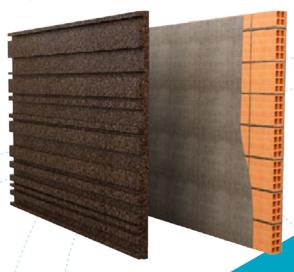

# **AGLOCORK WAVE S1**

### DECORATIVE CORK AT SIGHT

Aglocork Wave S1

Adhesive

Interior Brick

- 1. Excellent thermo-acoustic system performance
- 2. Excellent mechanical strength
- 3. Excellent system inertia
- 4. Dimensional stability of the material
- 5. High durability without loss of features
- 6. Healthier natural product
- 7. Comfort with healthy insulation
- 8. Excellent breathability capacity
- 9. Allows energy savings
- 10. Long term effectiveness

#### **SOLUTION DESCRIPTION**

Decorative of AGLOCORK WAVE S1, presenting a cork natural look with sound absorption capabilities.

#### **TECHNICAL FEATURES**

Density: 140 to 160 kg/m3

Thermal conductivity:  $\lambda$  = 0.043 W / m  $^{\circ}$  C

Optimal behaviour in large temperature range (-180  $^{\circ}$  C to 120  $^{\circ}$  C)

#### PRODUCT DIMENSIONS.

1000 x 500 mm

Minimum thickness: 40 mm Other sizes: Upon Request