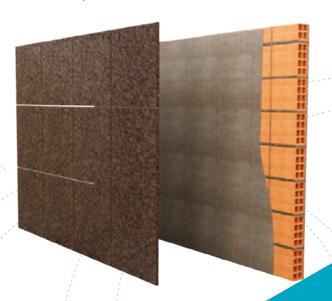

### **AGLOCORK FACHADAS**

### DECORATIVE CORK AT SIGHT

Aglocork Fachadas

Adhesive

Interior Brick

**ADVANTAGES** 

- 1. Excellent thermo-acoustic system performance
- 2. Excellent mechanical strength
- 3. Excellent system inertia
- 4. Dimensional stability of the material
- 5. High durability without loss of features
- 6. Healthier natural product
- 7. Comfort with healthy insulation
- 8. Excellent breathability capacity
- 9. Allows energy savings
- 10. Long term effectiveness

#### **SOLUTION DESCRIPTION**

Decorative boards of AGLOCORK FACHADAS, presenting a cork natural look.