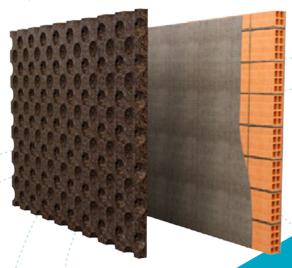

### **AGLOCORK WAVE L2** DECORATIVE CORK AT SIGHT

Aglocork Wave L2

Adhesive

Interior Brick

**ADVANTAGES** 

- 1. Excellent thermo-acoustic system performance
- 2. Excellent mechanical strength
- 3. Excellent system inertia
- 4. Dimensional stability of the material
- 5. High durability without loss of features
- 6. Healthier natural product
- 7. Comfort with healthy insulation
- 8. Excellent breathability capacity
- 9. Allows energy savings
- 10. Long term effectiveness

#### **SOLUTION DESCRIPTION**

Decorative boards of AGLOCORK WAVE L2, presenting a cork natural look with sound absorption capabilities.