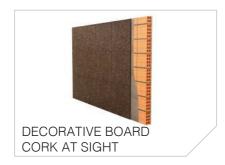

### DECORATIVE CORK AT SIGHT

Aglocork Fachadas

Adhesive

Interior Brick

**ADVANTAGES** 

- 1. Excellent thermo-acoustic system performance
- 2. Excellent mechanical strength
- 3. Excellent system inertia
- 4. Dimensional stability of the material
- 5. High durability without loss of features
- 6. Healthier natural product
- 7. Comfort with healthy insulation
- 8. Excellent breathability capacity
- 9. Allows energy savings
- 10. Long term effectiveness

#### **SOLUTION DESCRIPTION**

Decorative boards of AGLOCORK FACHADAS, presenting a cork natural look.