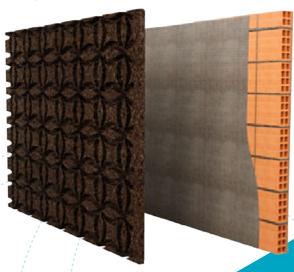

### **AGLOCORK FACHADAS**

### DECORATIVE CORK AT SIGHT

Aglocork Fachadas

Adhesive

Interior Brick

**ADVANTAGES** 

- 1. Excellent thermo-acoustic system performance
- 2. Excellent mechanical strength
- 3. Excellent system inertia
- 4. Dimensional stability of the material
- 5. High durability without loss of features
- 6. Healthier natural product
- 7. Comfort with healthy insulation
- 8. Excellent breathability capacity
- 9. Allows energy savings
- 10. Long term effectiveness

#### **SOLUTION DESCRIPTION**

Decorative boards of AGLOCORK FACHADAS, presenting a cork natural look.