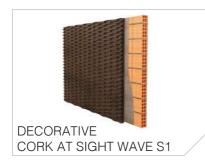

### DECORATIVE CORK AT SIGHT

Aglocork Wave S1

Adhesive

Interior Brick

- 1. Excellent thermo-acoustic system performance
- 2. Excellent mechanical strength
- 3. Excellent system inertia
- 4. Dimensional stability of the material
- 5. High durability without loss of features
- 6. Healthier natural product
- 7. Comfort with healthy insulation
- 8. Excellent breathability capacity
- 9. Allows energy savings
- 10. Long term effectiveness

#### **SOLUTION DESCRIPTION**

Decorative of AGLOCORK WAVE S1, presenting a cork natural look with sound absorption capabilities.