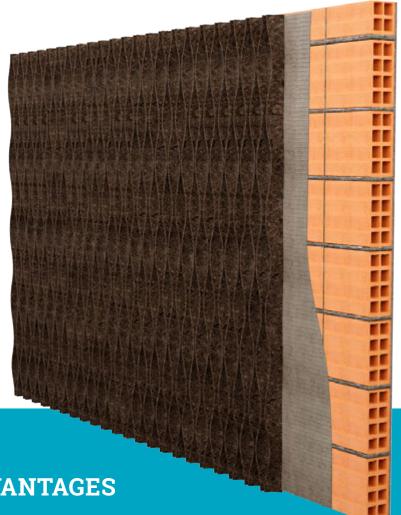

### **AGLOCORK FACHADAS**

### DECORATIVE CORK AT SIGHT

Aglocork Fachadas

Adhesive

Interior Brick

**ADVANTAGES** 

- 1. Excellent thermo-acoustic system performance
- 2. Excellent mechanical strength
- 3. Excellent system inertia
- 4. Dimensional stability of the material
- 5. High durability without loss of features
- 6. Healthier natural product
- 7. Comfort with healthy insulation
- 8. Excellent breathability capacity
- 9. Allows energy savings
- 10. Long term effectiveness

#### **SOLUTION DESCRIPTION**

Decorative boards of AGLOCORK FACHADAS, presenting a cork natural look.