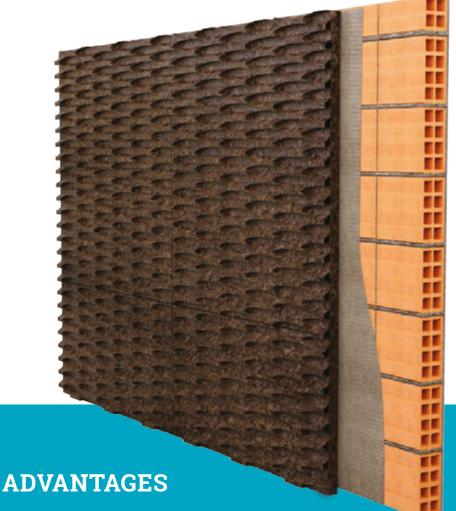

### DECORATIVE CORK AT SIGHT

Aglocork Fachadas

Adhesive

Interior Brick

**ADVANTAGES** 

- 1. Excellent thermo-acoustic system performance
- 2. Excellent mechanical strength
- 3. Excellent system inertia
- 4. Dimensional stability of the material
- 5. High durability without loss of features
- 6. Healthier natural product
- 7. Comfort with healthy insulation
- 8. Excellent breathability capacity
- 9. Allows energy savings
- 10. Long term effectiveness

#### **SOLUTION DESCRIPTION**

Decorative boards of AGLOCORK FACHADAS, presenting a cork natural look.