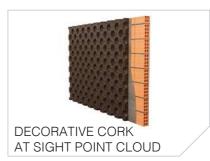

### **DECORATIVE CORK AT SIGHT**

Aglocork Point Cloud

Adhesive

Interior Brick

**ADVANTAGES** 

- 1. Excellent thermo-acoustic system performance
- 2. Excellent mechanical strength
- 3. Excellent system inertia
- 4. Dimensional stability of the material
- 5. High durability without loss of features
- 6. Healthier natural product
- 7. Comfort with healthy insulation
- 8. Excellent breathability capacity
- 9. Allows energy savings
- 10. Long term effectiveness

#### DECORATIVE CORK AT SIGHT

#### **SOLUTION DESCRIPTION**

Decorative boards of AGLOCORK POINT CLOUD, presenting a cork natural look with sound absorption capabilities.