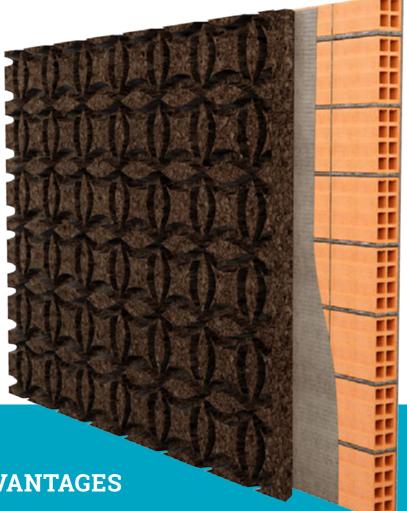

### **AGLOCORK CIRCLES**

### DECORATIVE CORK AT SIGHT

Aglocork Circles

Adhesive

Interior Brick

**ADVANTAGES** 

- 1. Excellent thermo-acoustic system performance
- 2. Excellent mechanical strength
- 3. Excellent system inertia
- 4. Dimensional stability of the material
- 5. High durability without loss of features
- 6. Healthier natural product
- 7. Comfort with healthy insulation
- 8. Excellent breathability capacity
- 9. Allows energy savings
- 10. Long term effectiveness

#### **AGLOCORK CIRCLES**

#### **SOLUTION DESCRIPTION**

Decorative boards of AGLOCORK CIRCLES, presenting a cork natural look with sound absorption capabilities.

#### **TECHNICAL FEATURES**

Density: 140 to 160 kg/m3

Thermal conductivity:  $\lambda$  = 0.043 W / m  $^{\circ}$  C

Optimal behaviour in large temperature range (-180  $^{\circ}$  C to 120  $^{\circ}$  C)

#### PRODUCT DIMENSIONS.

1000 x 500 mm

Minimum thickness: 40 mm Other sizes: Upon Request