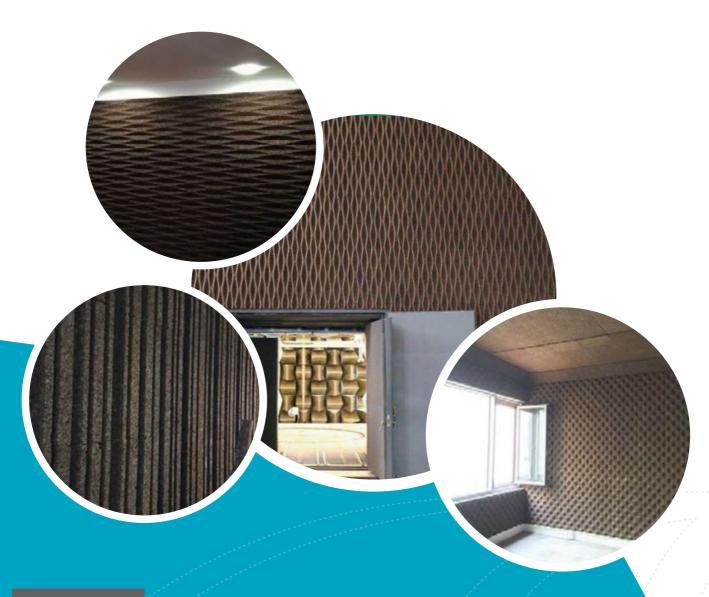

### **AGLOCORK FACHADAS**

### DECORATIVE CORK AT SIGHT

Aglocork Fachadas

Adhesive

Interior Brick

**ADVANTAGES** 

- 1. Excellent thermo-acoustic system performance
- 2. Excellent mechanical strength
- 3. Excellent system inertia
- 4. Dimensional stability of the material
- 5. High durability without loss of features
- 6. Healthier natural product
- 7. Comfort with healthy insulation
- 8. Excellent breathability capacity
- 9. Allows energy savings
- 10. Long term effectiveness

#### **SOLUTION DESCRIPTION**

Decorative boards of AGLOCORK FACHADAS, presenting a cork natural look.