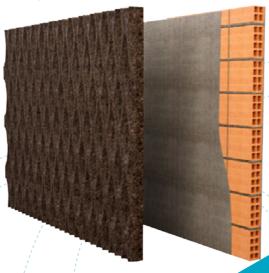

### **AGLOCORK FACHADAS**

### DECORATIVE CORK AT SIGHT

Aglocork Fachadas

Adhesive

Interior Brick

**ADVANTAGES** 

- 1. Excellent thermo-acoustic system performance
- 2. Excellent mechanical strength
- 3. Excellent system inertia
- 4. Dimensional stability of the material
- 5. High durability without loss of features
- 6. Healthier natural product
- 7. Comfort with healthy insulation
- 8. Excellent breathability capacity
- 9. Allows energy savings
- 10. Long term effectiveness

#### **SOLUTION DESCRIPTION**

Decorative boards of AGLOCORK FACHADAS, presenting a cork natural look.