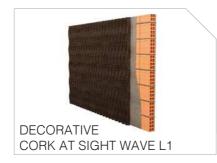

### **AGLOCORK WAVE L1** DECORATIVE CORK AT SIGHT

Aglocork Wave L1

Adhesive

Interior Brick

**ADVANTAGES** 

- 1. Excellent thermo-acoustic system performance
- 2. Excellent mechanical strength
- 3. Excellent system inertia
- 4. Dimensional stability of the material
- 5. High durability without loss of features
- 6. Healthier natural product
- 7. Comfort with healthy insulation
- 8. Excellent breathability capacity
- 9. Allows energy savings
- 10. Long term effectiveness

# AGLOCORK WAVE L1 DECORATIVE CORK AT SIGHT

#### **SOLUTION DESCRIPTION**

Decorative boards of AGLOCORK WAVE L1, presenting a cork natural look with sound absorption capabilities.