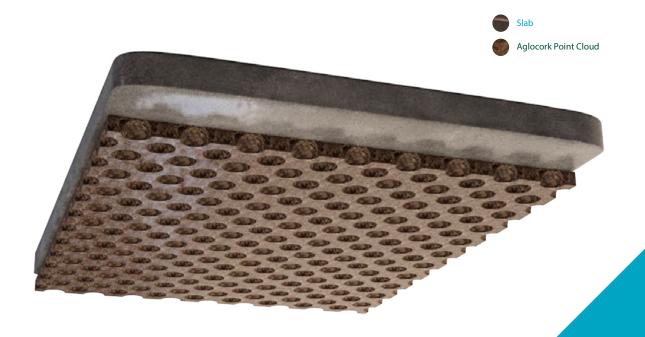

#### DECORATIVE CEILING CORK AT SIGHT

#### **SOLUTION DESCRIPTION**

Decorative boards of AGLOCORK POINT CLOUD, presenting a cork natural look with sound absorption capabilities, as ceiling finish

#### **TECHNICAL FEATURES**

Density: 140 to 160 kg/m3

Thermal conductivity:  $\lambda = 0.043 \text{ W/m}^{\circ}\text{C}$ 

Optimal behaviour in large temperature range (-180°C to 120°C)

Excellent acoustic performance