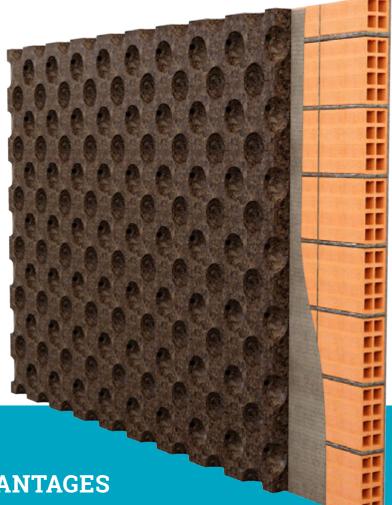

### **AGLOCORK WAVE L1** DECORATIVE CORK AT SIGHT

Aglocork Wave L1

Adhesive

Interior Brick

**ADVANTAGES** 

- 1. Excellent thermo-acoustic system performance
- 2. Excellent mechanical strength
- 3. Excellent system inertia
- 4. Dimensional stability of the material
- 5. High durability without loss of features
- 6. Healthier natural product
- 7. Comfort with healthy insulation
- 8. Excellent breathability capacity
- 9. Allows energy savings
- 10. Long term effectiveness

#### **SOLUTION DESCRIPTION**

Decorative boards of AGLOCORK WAVE L1, presenting a cork natural look with sound absorption capabilities.