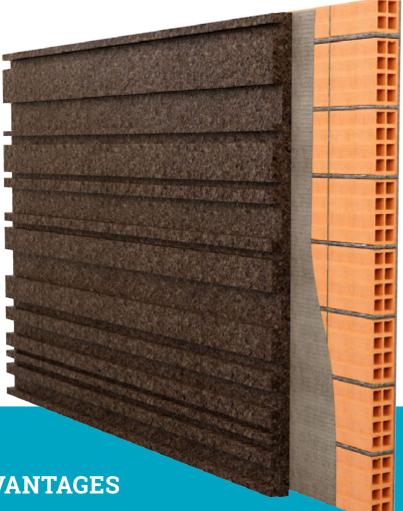

### **AGLOCORK FACHADAS**

### DECORATIVE CORK AT SIGHT

Aglocork Fachadas

Adhesive

Interior Brick

**ADVANTAGES** 

- 1. Excellent thermo-acoustic system performance
- 2. Excellent mechanical strength
- 3. Excellent system inertia
- 4. Dimensional stability of the material
- 5. High durability without loss of features
- 6. Healthier natural product
- 7. Comfort with healthy insulation
- 8. Excellent breathability capacity
- 9. Allows energy savings
- 10. Long term effectiveness

#### **SOLUTION DESCRIPTION**

Decorative boards of AGLOCORK FACHADAS, presenting a cork natural look.

#### **TECHNICAL FEATURES**

Density: 140 to 160 kg/m3

Thermal conductivity:  $\lambda = 0.043$  W / m  $^{\circ}$  C

Optimal behaviour in large temperature range (-180  $^{\circ}$  C to 120  $^{\circ}$  C)

#### PRODUCT DIMENSIONS.

1000 x 500 mm

Minimum thickness: 10 mm

Maximum thickness: 220 mm