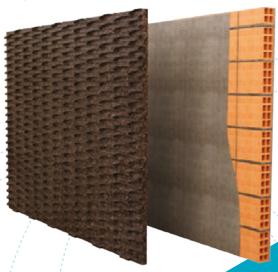

### DECORATIVE CORK AT SIGHT

Aglocork Fachadas

Adhesive

Interior Brick

**ADVANTAGES** 

- 1. Excellent thermo-acoustic system performance
- 2. Excellent mechanical strength
- 3. Excellent system inertia
- 4. Dimensional stability of the material
- 5. High durability without loss of features
- 6. Healthier natural product
- 7. Comfort with healthy insulation
- 8. Excellent breathability capacity
- 9. Allows energy savings
- 10. Long term effectiveness

#### **SOLUTION DESCRIPTION**

Decorative boards of AGLOCORK FACHADAS, presenting a cork natural look.