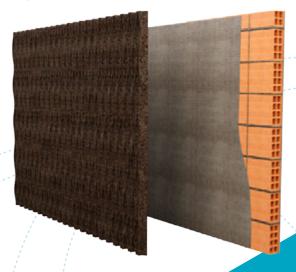

### **AGLOCORK FACHADAS**

### DECORATIVE CORK AT SIGHT

Aglocork Fachadas

Adhesive

Interior Brick

**ADVANTAGES** 

- 1. Excellent thermo-acoustic system performance
- 2. Excellent mechanical strength
- 3. Excellent system inertia
- 4. Dimensional stability of the material
- 5. High durability without loss of features
- 6. Healthier natural product
- 7. Comfort with healthy insulation
- 8. Excellent breathability capacity
- 9. Allows energy savings
- 10. Long term effectiveness

#### **SOLUTION DESCRIPTION**

Decorative boards of AGLOCORK FACHADAS, presenting a cork natural look.